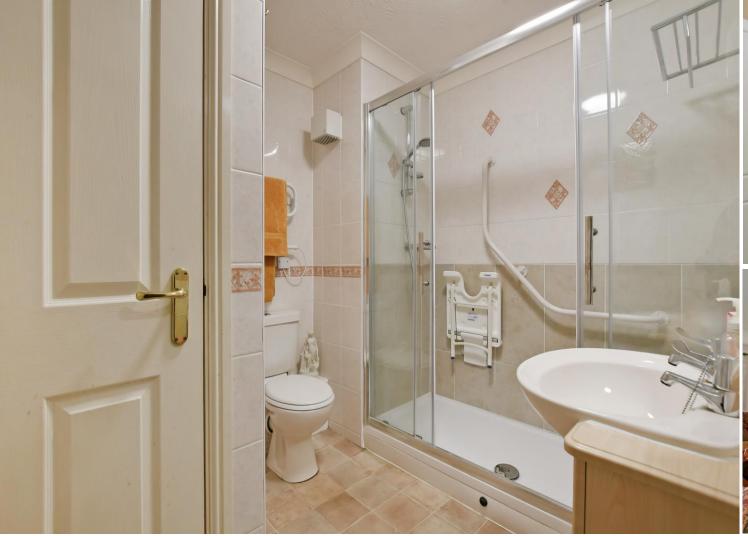

## Asking Price £125,000

Munro Court located off Ecclesall road is a lovely 1-bedroom ground floor apartment set within this sought-after over 60's independent living development. Well maintained property featuring 24/7 emergency pull cords, an on-site manager, electric heaters, double glazing, private south facing patio, landscaped communal gardens, a communal residents lounge and an array of social activities. No Chain. Accessed through a secure intercom entrance. This well-maintained ground floor apartment enters into a welcoming hallway equipped with generous storage cupboard housing the consumer unit. Spacious light and airy lounge with feature fireplace and patio door leading onto a private south facing patio, complemented by attractive, colourful planting. The kitchen hosts a range of wood effect wall and base units, complementary worktops, and tiled splash backs, including an integrated oven and electric hob with space for further freestanding appliances. A spacious double bedroom is fitted with mirrored built in wardrobes and window offering pleasant outlook. The bathroom is equipped with double shower and built in storage housing the boiler. The development includes landscaped communal gardens, social lounge which hosts a range of organised activities and laundry. Allocated resident parking is included within the sale. Conveniently located for local shops & amenities, only a short distance from Ecclesall Road and Endcliffe Park. Transport links are excellent with regular bus routes.

- Over 60's Apartment In Ecclesall
- Located on the Ground Floor
- Double Bedroom with Fitted Wardrobes
- Generous Shower Room
- Spacious Lounge with Feature Fireplace

- On-Site Manager & 24/7 Emergency Pull-Cords
- Communal Gardens & Allocated Parking
- South Facing Patio
- Leasehold, 125 years from 2008, Ground Rent £395pa
- Council tax Band B, EPC TBC