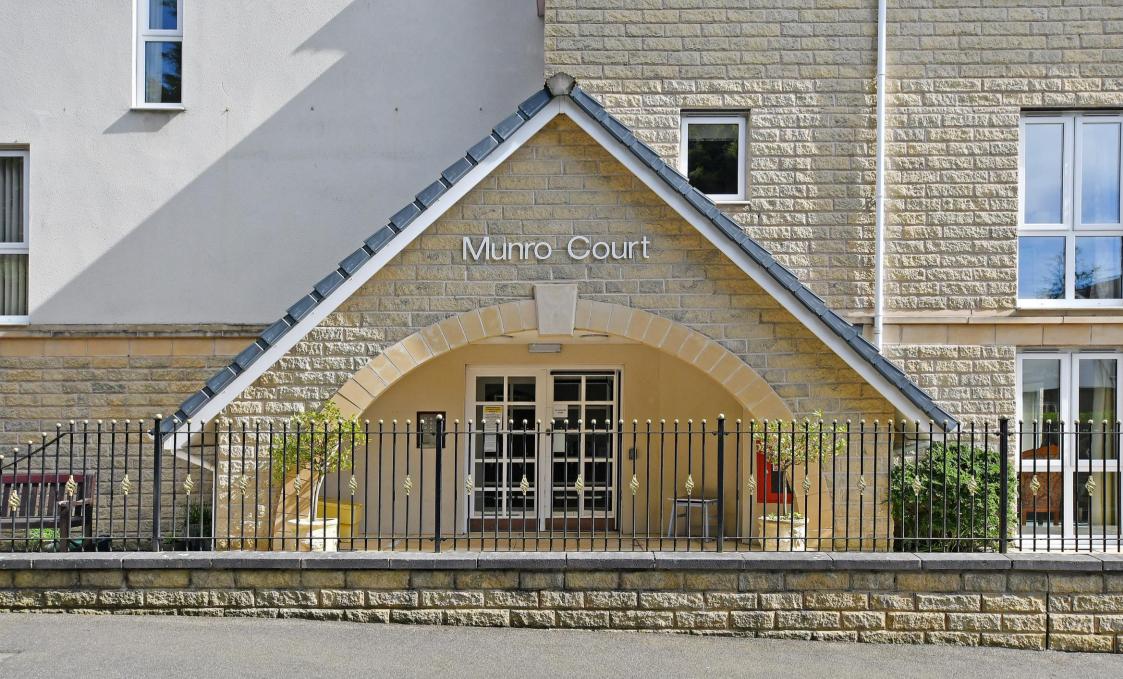

## 1 Munro Court Bartin Close • Ecclesall • S11 9GF

## Asking Price £125,000

Munro Court located off Ecclesall road is a lovely 1-bedroom ground floor apartment set within this sought-after over 60's independent living development. Well maintained property featuring 24/7 emergency pull cords, an on-site manager, electric heaters, double glazing, private south facing patio, landscaped communal gardens, a communal residents lounge and an array of social activities. No Chain. Accessed through a secure intercom entrance. This well-maintained ground floor apartment enters into a welcoming hallway equipped with generous storage cupboard housing the consumer unit. Spacious light and airy lounge with feature fireplace and patio door leading onto a private south facing patio, complemented by attractive, colourful planting. The kitchen hosts a range of wood effect wall and base units, complementary worktops, and tiled splash backs, including an integrated oven and electric hob with space for further freestanding appliances. A spacious double bedroom is fitted with mirrored built in wardrobes and window offering pleasant outlook. The bathroom is equipped with double shower and built in storage housing the boiler. The development includes landscaped communal gardens, social lounge which hosts a range of organised activities and laundry. Allocated resident parking is included within the sale. Conveniently located for local shops & amenities, only a short distance from Ecclesall Road and Endcliffe Park. Transport links are excellent with regular bus routes.