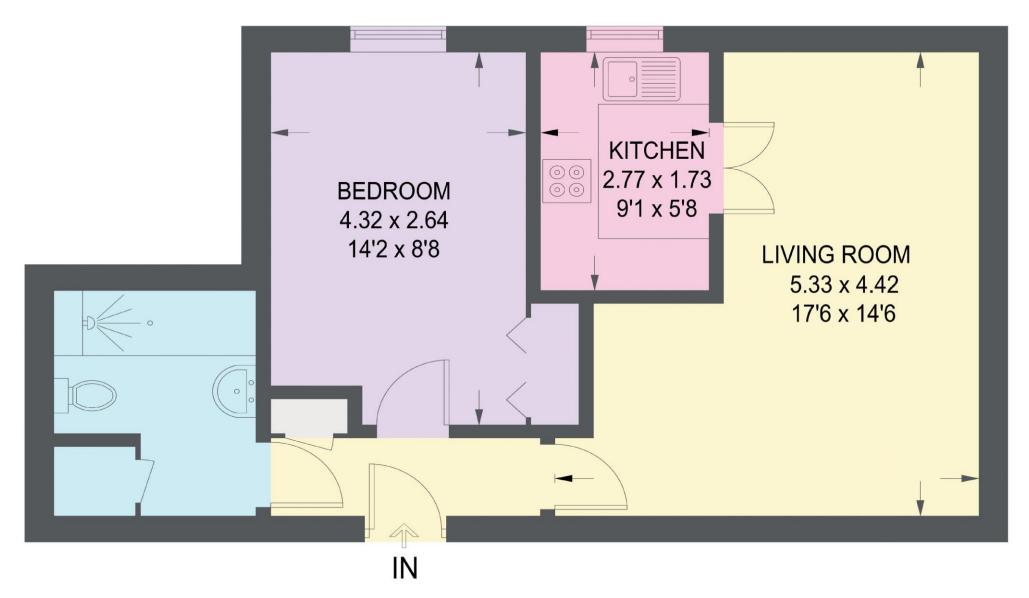

## **1 MUNRO COURT**

APPROXIMATE GROSS INTERNAL AREA = 45.3 SQ M / 488 SQ FT

Illustration for identification purposes only, measurements are approximate, not to scale.

IMPORTANT: we would like to inform prospective purchasers that these sales particulars have been prepared as a general guide only. A detailed survey has not been carried out, nor the services, appliances and fittings tested. Room sizes should not be relied upon for furnishing purposes and are approximate. If floor plans are included, they are for guidance only and illustration purposes only and may not be to scale. If there are any important matters likely to affect your decision to buy, please contact us before viewing the property.