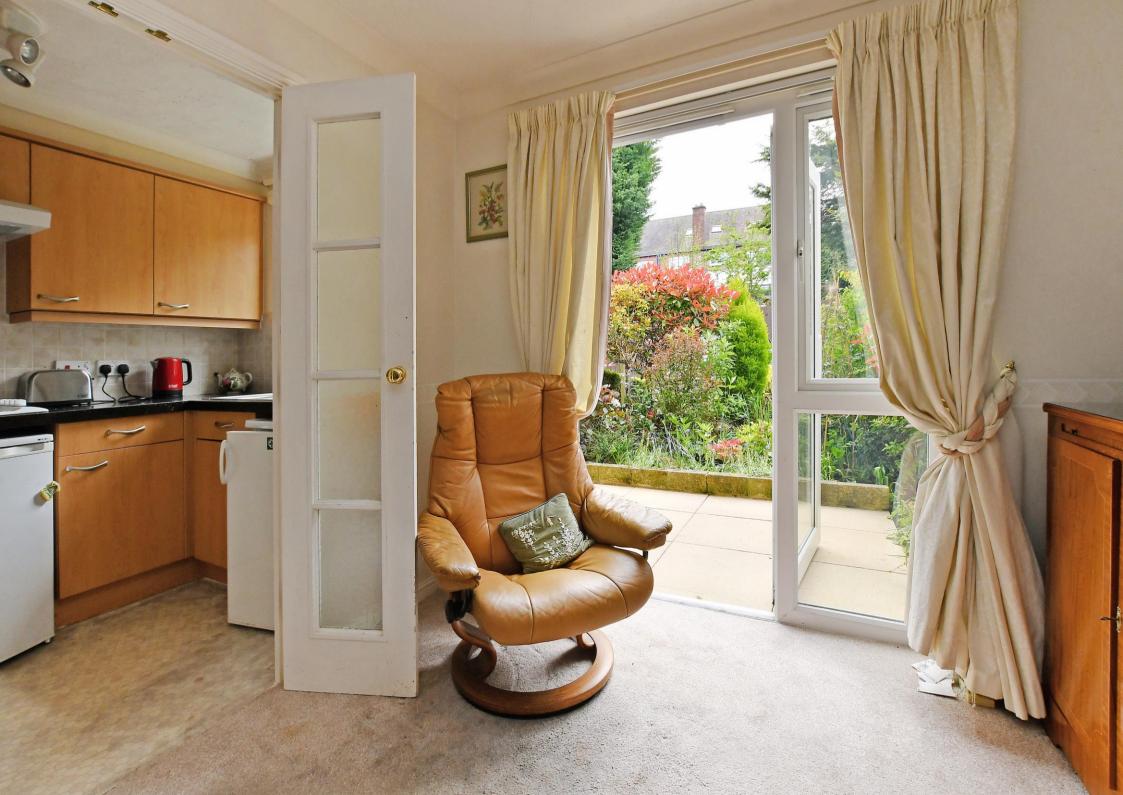

## Asking Price £125,000

Munro Court located off Ecclesall road is a lovely 1-bedroom ground floor apartment set within this sought-after over 60's independent living development. Well maintained property featuring 24/7 emergency pull cords, an on-site manager, electric heaters, double glazing, private south facing patio, landscaped communal gardens, a communal residents lounge and an array of social activities. No Chain. Accessed through a secure intercom entrance. This well-maintained ground floor apartment enters into a welcoming hallway equipped with generous storage cupboard housing the consumer unit. Spacious light and airy lounge with feature fireplace and patio door leading onto a private south facing patio, complemented by attractive, colourful planting. The kitchen hosts a range of wood effect wall and base units, complementary worktops, and tiled splash backs, including an integrated oven and electric hob with space for further freestanding appliances. A spacious double bedroom is fitted with mirrored built in wardrobes and window offering pleasant outlook. The bathroom is equipped with double shower and built in storage housing the boiler. The development includes landscaped communal gardens, social lounge which hosts a range of organised activities and laundry. Allocated resident parking is included within the sale. Conveniently located for local shops & amenities, only a short distance from Ecclesall Road and Endcliffe Park. Transport links are excellent with regular bus routes.