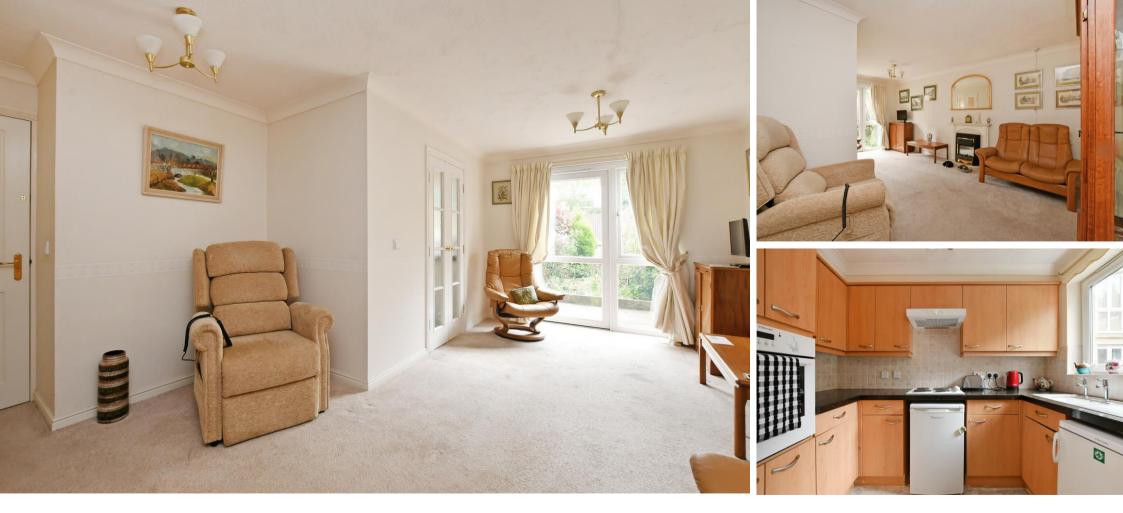

## Asking Price £125,000

Munro Court located off Ecclesall road is a lovely 1-bedroom ground floor apartment set within this sought-after over 60's independent living development. Well maintained property featuring 24/7 emergency pull cords, an on-site manager, electric heaters, double glazing, private south facing patio, landscaped communal gardens, a communal residents lounge and an array of social activities. No Chain. Accessed through a secure intercom entrance. This well-maintained ground floor apartment enters into a welcoming hallway equipped with generous storage cupboard housing the consumer unit. Spacious light and airy lounge with feature fireplace and patio door leading onto a private south facing patio, complemented by attractive, colourful planting. The kitchen hosts a range of wood effect wall and base units, complementary worktops, and tiled splash backs, including an integrated oven and electric hob with space for further freestanding appliances. A spacious double bedroom is fitted with mirrored built in wardrobes and window offering pleasant outlook. The bathroom is equipped with double shower and built in storage housing the boiler. The development includes landscaped communal gardens, social lounge which hosts a range of organised activities and laundry. Allocated resident parking is included within the sale. Conveniently located for local shops & amenities, only a short distance from Ecclesall Road and Endcliffe Park. Transport links are excellent with regular bus routes.