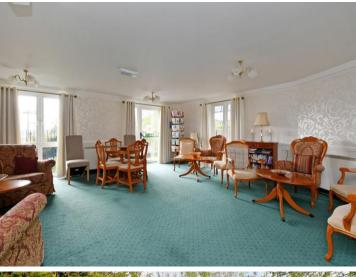

## Asking Price £125,000

Munro Court located off Ecclesall road is a lovely 1-bedroom ground floor apartment set within this sought-after over 60's independent living development. Well maintained property featuring 24/7 emergency pull cords, an on-site manager, electric heaters, double glazing, private south facing patio, landscaped communal gardens, a communal residents lounge and an array of social activities. No Chain. Accessed through a secure intercom entrance. This well-maintained ground floor apartment enters into a welcoming hallway equipped with generous storage cupboard housing the consumer unit. Spacious light and airy lounge with feature fireplace and patio door leading onto a private south facing patio, complemented by attractive, colourful planting. The kitchen hosts a range of wood effect wall and base units, complementary worktops, and tiled splash backs, including an integrated oven and electric hob with space for further freestanding appliances. A spacious double bedroom is fitted with mirrored built in wardrobes and window offering pleasant outlook. The bathroom is equipped with double shower and built in storage housing the boiler. The development includes landscaped communal gardens, social lounge which hosts a range of organised activities and laundry. Allocated resident parking is included within the sale. Conveniently located for local shops & amenities, only a short distance from Ecclesall Road and Endcliffe Park. Transport links are excellent with regular bus routes.